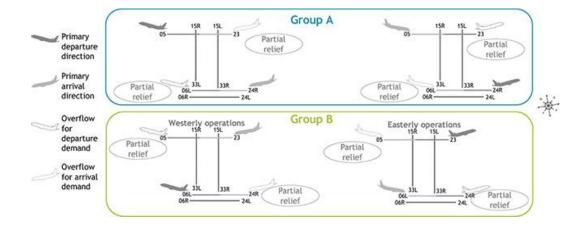

## Schedule:

Group A: Communities under the final approach/initial departure paths in the northeast and in the southwest Group B: Communities under the final approach/initial departure paths in the northwest and in the southeast

To continue to meet capacity requirements throughout the Summer Weekend Runway Alternation Program, the operational plan needs to provide options for both wind directions when using the east/west runways. For this reason, communities kitty-corner to each other will have the same relief weekends.