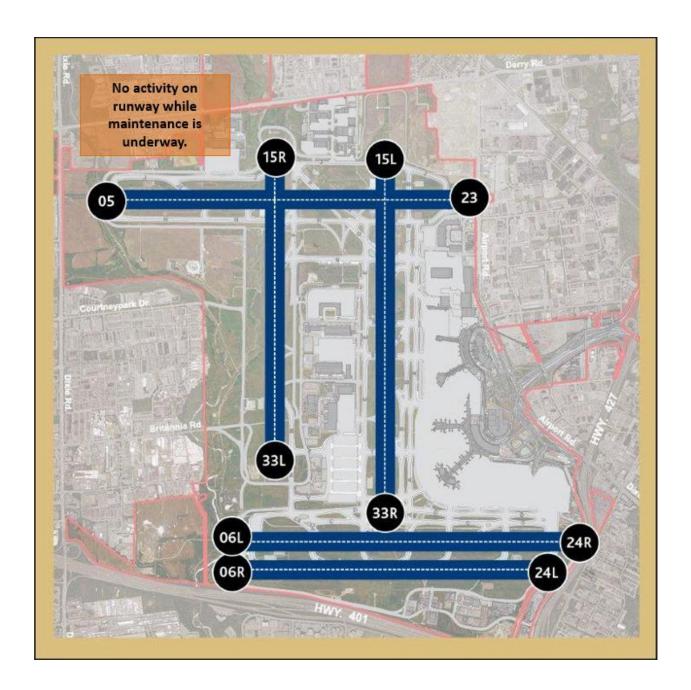

## **RUNWAYS IMPACTED**

| Time period                         | Runway              | Type of work                   |
|-------------------------------------|---------------------|--------------------------------|
|                                     |                     |                                |
| March 14, 2019 from 12:30 am to     | 06R/24L             | To accommodate for topographic |
| 6:00 am and 10:30 am to 2:00 pm     |                     | survey                         |
|                                     |                     |                                |
|                                     |                     |                                |
| March 14, 2019 from 7:30 am to 2:00 | 06R/24L             | Electrical work on runway      |
| pm                                  |                     |                                |
|                                     |                     |                                |
|                                     |                     |                                |
| March 18, 2019 from 12:30 am to     | 15L/33R             | Runway lighting testing        |
| 6:00 am                             | Runway 15L/33R is   |                                |
|                                     | part of our         |                                |
|                                     | preferential runway |                                |
|                                     | system              |                                |

| March 19, 2019 from 12:30 am to 6:00 am and 10:30 am to 2:00 pm | 15L/33R Runway 15L/33R is part of our preferential runway system | Electrical work on runway |
|-----------------------------------------------------------------|------------------------------------------------------------------|---------------------------|
| March 20, 2019 from 12:30 am to 6:00 am                         | 15R/33L                                                          | Runway lighting testing   |