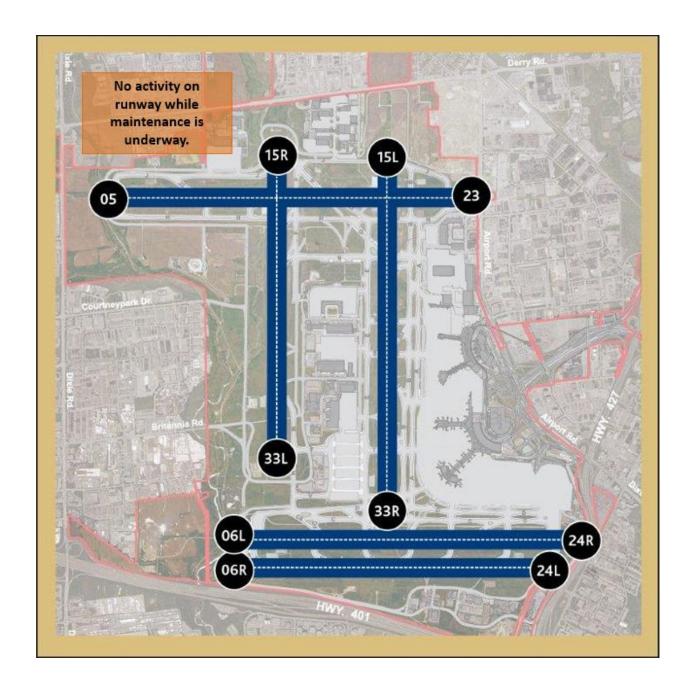

## **RUNWAYS IMPACTED**

| Time period                         | Runway                             | Type of work                           |
|-------------------------------------|------------------------------------|----------------------------------------|
| February 28, 2019 from 12:30 am to  | 15L/33R                            | Runway lighting testing and electrical |
| 6:00 am and 10:30 am to 2:00 pm     | Runway 15L/33R is                  | work on runway.                        |
|                                     | part of our<br>preferential runway |                                        |
|                                     | system                             |                                        |
| March 2, 2019 from 12:30 am to 6:00 | 06L/24R                            | Electrical work on runway.             |
| am                                  | Runway 06L/24R is                  |                                        |
|                                     | part of our                        |                                        |
|                                     | preferential runway                |                                        |
|                                     | <u>system</u>                      |                                        |
| March 4, 2019 from 12:30 am to 6:00 | 15R/33L                            | Runway lighting testing and electrical |
| am                                  |                                    | work on runway.                        |
|                                     |                                    |                                        |
|                                     |                                    |                                        |

Our <u>preferential runway system</u> is in effect during the nighttime hours of midnight to 06:30. Maintenance on those runways could mean increased use of other runways while work is underway.

| March 5, 2019 from 12:30 am to 6:00 | 15R/33L                    | Runway lighting testing and electrical |
|-------------------------------------|----------------------------|----------------------------------------|
| am and 10:30 am to 2:00 pm          |                            | work on runway.                        |
|                                     |                            |                                        |
|                                     |                            |                                        |
|                                     |                            |                                        |
| March 6, 2019 from 12:30 am to 6:00 | 05/23                      | Runway lighting testing and electrical |
| am                                  | Punway 05/22 is part       | work on runway.                        |
|                                     | Runway 05/23 is part       |                                        |
|                                     | of our <u>preferential</u> |                                        |
|                                     | <u>runway system</u>       |                                        |
|                                     |                            |                                        |