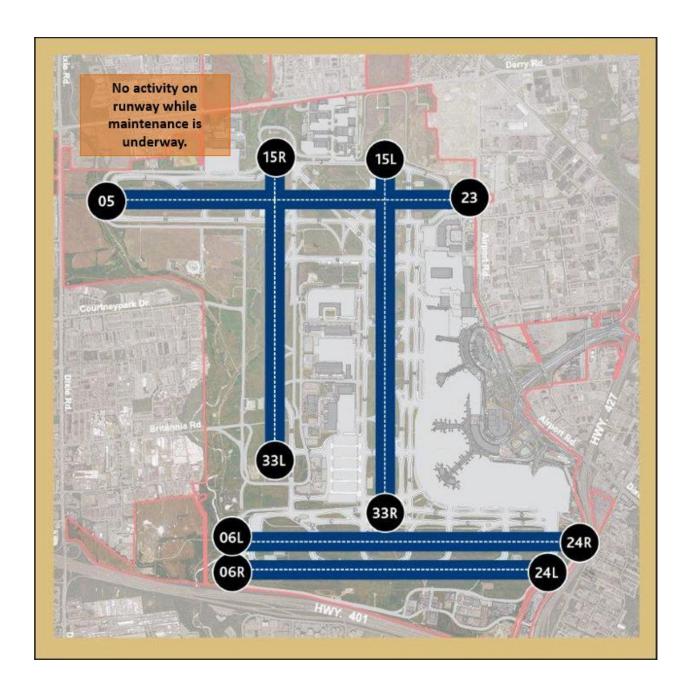

## **RUNWAYS IMPACTED**

| Time period                       | Runway              | Type of work                   |
|-----------------------------------|---------------------|--------------------------------|
| February 7, 2019 from 12:30 am to | 06R/24L             | Electrical work on runway.     |
| 6:00 am and 10:30 am to 2:00 pm   |                     |                                |
| February 9, 2019 from 9:00 am to  | 15L/33R             | To accommodate for topographic |
| 5:00 pm                           | Runway 15L/33R is   | survey.                        |
|                                   | part of our         |                                |
|                                   | preferential runway |                                |
|                                   | <u>system</u> .     |                                |
| February 10, 2019 from 9:00 am to | 15L/33R             | To accommodate for topographic |
| 5:00 pm                           | Runway 15L/33R is   | survey.                        |
|                                   | part of our         |                                |
|                                   | preferential runway |                                |
|                                   | <u>system</u> .     |                                |

| February 11, 2019 from 12:30 am to 6:00 am                         | 15L/33R  Runway 15L/33R is part of our preferential runway        | Runway lighting testing.   |
|--------------------------------------------------------------------|-------------------------------------------------------------------|----------------------------|
| 5.1. 42.2040 ( 42.20 )                                             | system.                                                           |                            |
| February 12, 2019 from 12:30 am to 6:00 am and 10:30 am to 2:00 pm | 15L/33R Runway 15L/33R is part of our preferential runway system. | Electrical work on runway. |