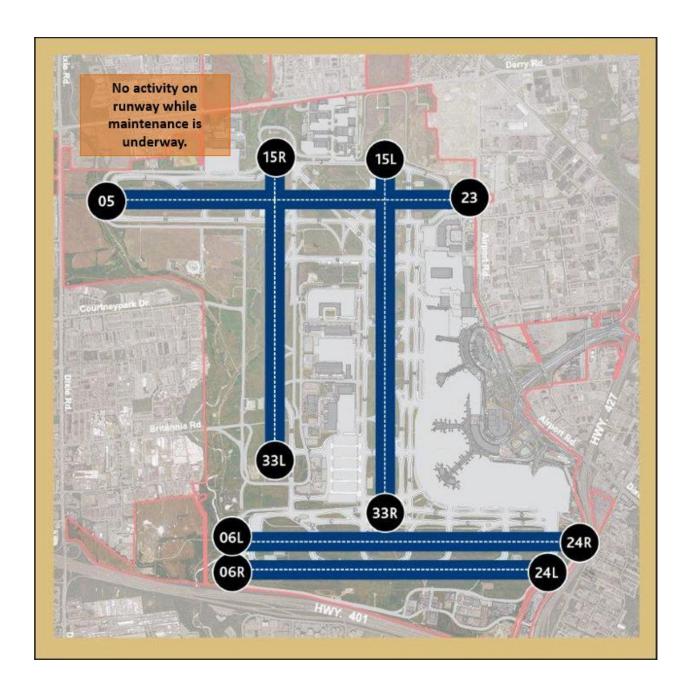

## **RUNWAYS IMPACTED**

| Time period                                                     | Runway                                                       | Type of work              |
|-----------------------------------------------------------------|--------------------------------------------------------------|---------------------------|
| March 21, 2019 from 12:30 am to 6:00 am and 10:30 am to 2:00 pm | 15R/33L                                                      | Electrical work on runway |
| March 25, 2019 from 12:30 am to 6:00 am                         | 05/23 Runway 05/23 is part of our preferential runway system | Runway lighting testing   |
| March 26, 2019 from 12:30 am to 6:00 am                         | 05/23 Runway 05/23 is part of our preferential runway system | Electrical work on runway |

| March 26, 2019 from 10:30 am to         | 15L/33R                                                          | Electrical work on runway |
|-----------------------------------------|------------------------------------------------------------------|---------------------------|
| 2:00 pm                                 | Runway 15L/33R is part of our preferential runway system         |                           |
| March 27, 2019 from 12:30 am to 6:00 am | 06L/24R Runway 06L/24R is part of our preferential runway system | Runway lighting testing   |