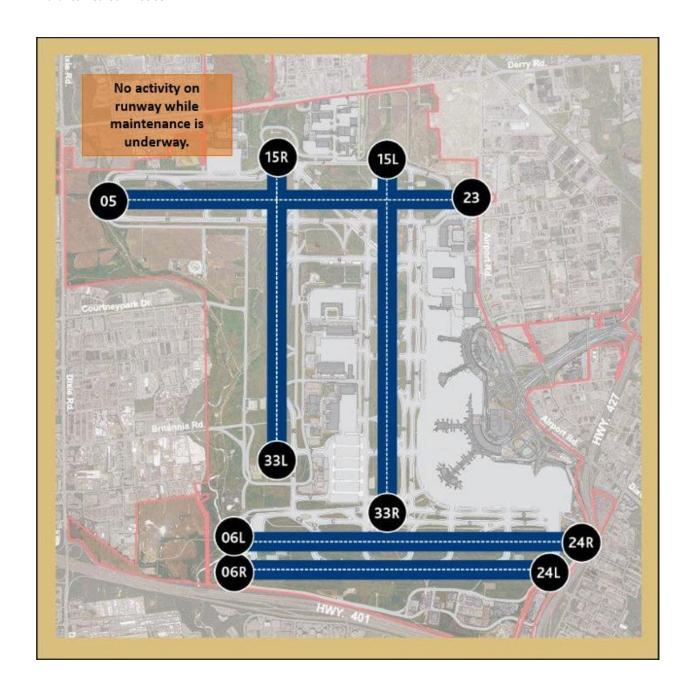

## **RUNWAYS IMPACTED**

| Time period                                                     | Runway                                                            | Type of work                                 |
|-----------------------------------------------------------------|-------------------------------------------------------------------|----------------------------------------------|
| March 28, 2019 from 12:30 am to 6:00 am and 10:30 am to 2:00 pm | 06L/24R  Runway 06L/24R is part of our preferential runway system | Electrical work on runway                    |
| March 28, 2019 from 12:30 am to 6:00 am                         | 06R/24L                                                           | Crane operations                             |
| April 1-2, 2019 from 10:00 pm to 6:00 am                        | 06R/24L                                                           | Runway lighting testing and crane operations |

| April 2-3, 2019 from 10:00 pm to 6:00 am                       | 06R/24L                                                           | Electrical work on runway and crane operations |
|----------------------------------------------------------------|-------------------------------------------------------------------|------------------------------------------------|
| April 3-4, 2019 from 10:00 pm to 6:00 am                       | 06R/24L                                                           | Crane operations                               |
| April 3, 2019 from 12:30 am to 6:00 am and 10:30 am to 2:00 pm | 15L/33R  Runway 15L/33R is part of our preferential runway system | Runway lighting testing                        |