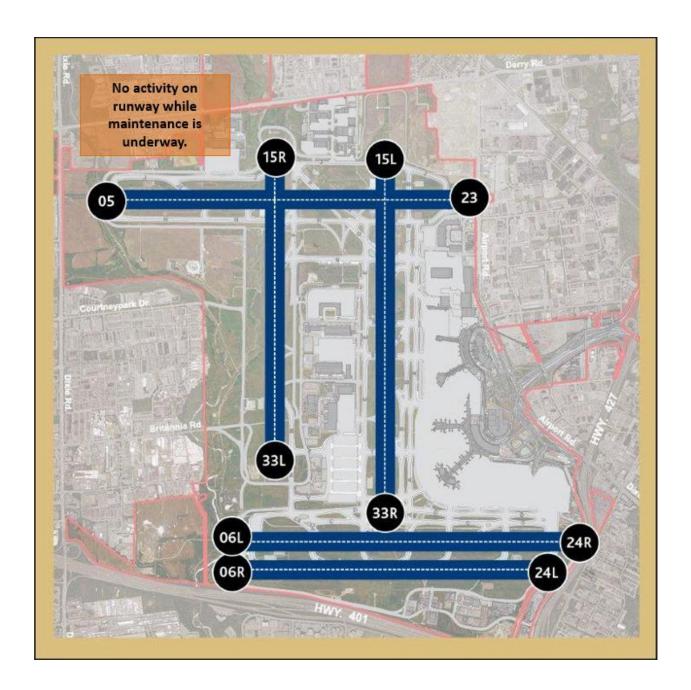

## **RUNWAYS IMPACTED**

| Time period                                                    | Runway                                                           | Type of work                                          |
|----------------------------------------------------------------|------------------------------------------------------------------|-------------------------------------------------------|
| April 4, 2019 from 12:30 am to 6:00 am and 10:30 am to 2:00 pm | 15L/33R Runway 15L/33R is part of our preferential runway system | Runway lighting testing and electrical work on runway |
| April 4-16, 2019 from 10:00 pm to 6:00 am                      | 06R/24L                                                          | Crane operations                                      |
| April 8, 2019 from 12:30 am to 6:00 am                         | 15R/33L                                                          | Runway lighting testing                               |

| April 9, 2019 from 12:30 am to 6:00 | 15R/33L | Runway lighting testing and electrical |
|-------------------------------------|---------|----------------------------------------|
| am and 10:30 am to 2:00 pm          |         | work on runway                         |
|                                     |         |                                        |
|                                     |         |                                        |
|                                     |         |                                        |