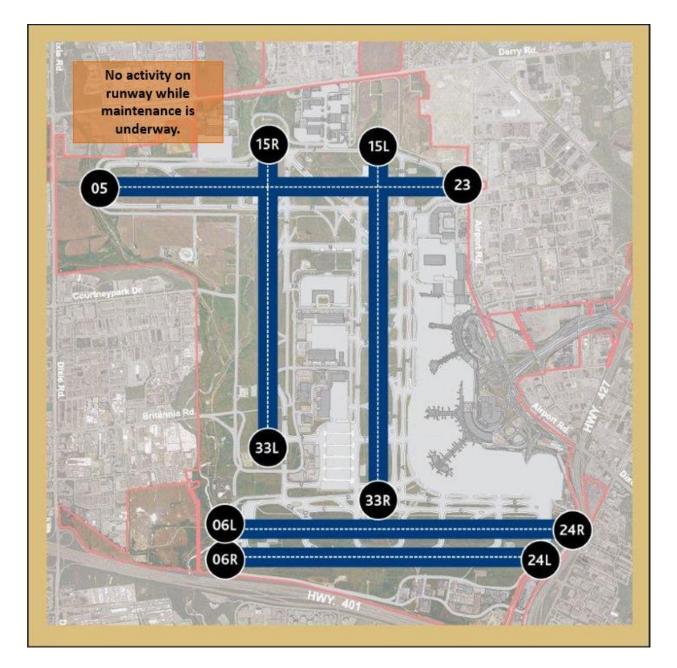

## **RUNWAYS IMPACTED**

| Time period                                                                                           | Runway                                                                                     | Type of work                                                                        |
|-------------------------------------------------------------------------------------------------------|--------------------------------------------------------------------------------------------|-------------------------------------------------------------------------------------|
|                                                                                                       |                                                                                            |                                                                                     |
|                                                                                                       | 15L/33R                                                                                    |                                                                                     |
| April 30, 2019 – May 6, 2019 at<br>1:00pm*<br>*Duration is weather dependent and<br>subject to change | Runway 15L/33R is<br>part of our<br><u>preferential runway</u><br><u>system</u>            | Single lift mill and pave; no arrivals<br>onto Runway 33R while work is<br>underway |
| May 1, 2019 from 12:30am to 6:30am<br>May 2, 2019 from 12:30am to 6:00am<br>and 10:30am to 2:00pm     | 06L/24R<br>Runway 06L/24R is<br>part of our<br><u>preferential runway</u><br><u>system</u> | Photometric testing and electrical work                                             |