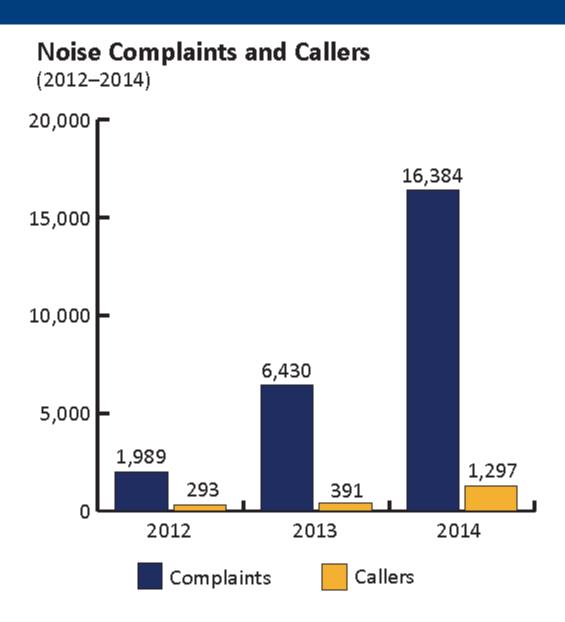

## **Noise Complaints and Callers**

## 2014 Complaints by Federal Riding.

| Federal Riding              | Complaints | Callers |
|-----------------------------|------------|---------|
| Bramalea - Gore - Malton    | 371        | 86      |
| Brampton West               | 69         | 27      |
| Brampton-Springdale         | 368        | 13      |
| Davenport                   | 157        | 4       |
| Don Valley East (Est)       | 4          | 2       |
| Don Valley West (Ouest)     | 1360       | 49      |
| Eglinton - Lawrence         | 438        | 25      |
| Etobicoke - Lakeshore       | 105        | 22      |
| Etobicoke Centre            | 3720       | 750     |
| Etobicoke North (Nord)      | 108        | 33      |
| Halton                      | 6          | 6       |
| Mississauga East Cooksville | 60         | 11      |
| Mississauga South (Sud)     | 18         | 11      |
| Mississauga-Bram. South     | 153        | 39      |
| Mississauga-Erindale        | 48         | 12      |
| Mississauga-Streetsville    | 32         | 23      |
| Oakville                    | 10         | 8       |
| Parkdale - High Park        | 7930       | 12      |
| St. Paul's                  | 1185       | 75      |
| Thornhill                   | 5          | 5       |
| Toronto Centre              | 26         | 8       |
| Trinity - Spadina           | 3          | 3       |
| Vaughan                     | 27         | 10      |
| Wellington Halton Hills     | 100        | 28      |
| Willowdale                  | 6          | 5       |
| York Centre                 | 37         | 5       |
| York South (Sud) - Weston   | 9          | 6       |
| York West (Ouest)           | 29         | 19      |
| Grand Total                 | 16384      | 1297    |