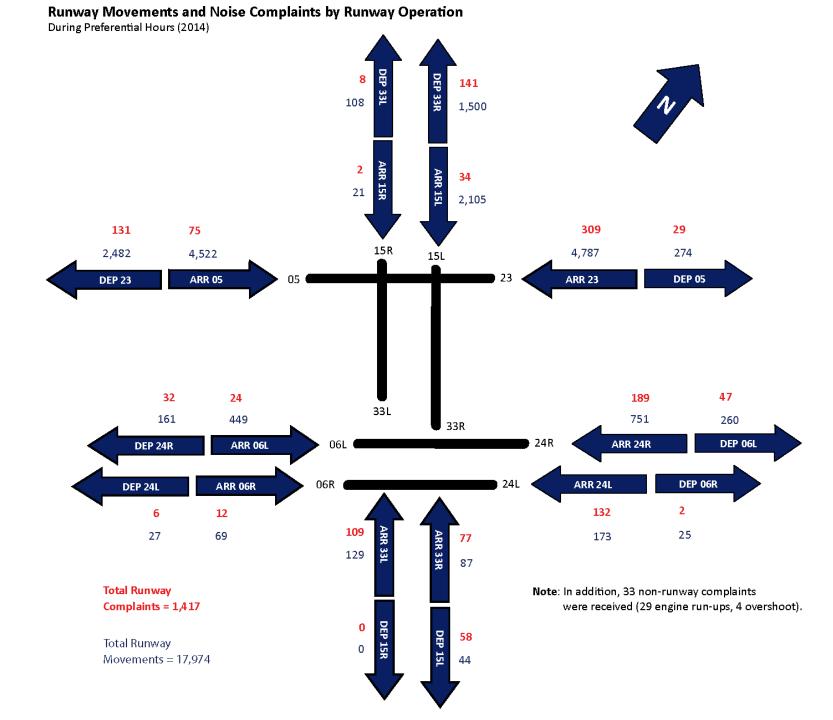

## **Noise Complaints and Callers**



## 2014 Complaints by Federal Riding.

| Federal Riding              | Complaints | Callers |
|-----------------------------|------------|---------|
| Bramalea - Gore - Malton    | 371        | 86      |
| Brampton West               | 69         | 27      |
| Brampton-Springdale         | 368        | 13      |
| Davenport                   | 157        | 4       |
| Don Valley East (Est)       | 4          | 2       |
| Don Valley West (Ouest)     | 1360       | 49      |
| Eglinton - Lawrence         | 438        | 25      |
| Etobicoke - Lakeshore       | 105        | 22      |
| Etobicoke Centre            | 3720       | 750     |
| Etobicoke North (Nord)      | 108        | 33      |
| Halton                      | 6          | 6       |
| M