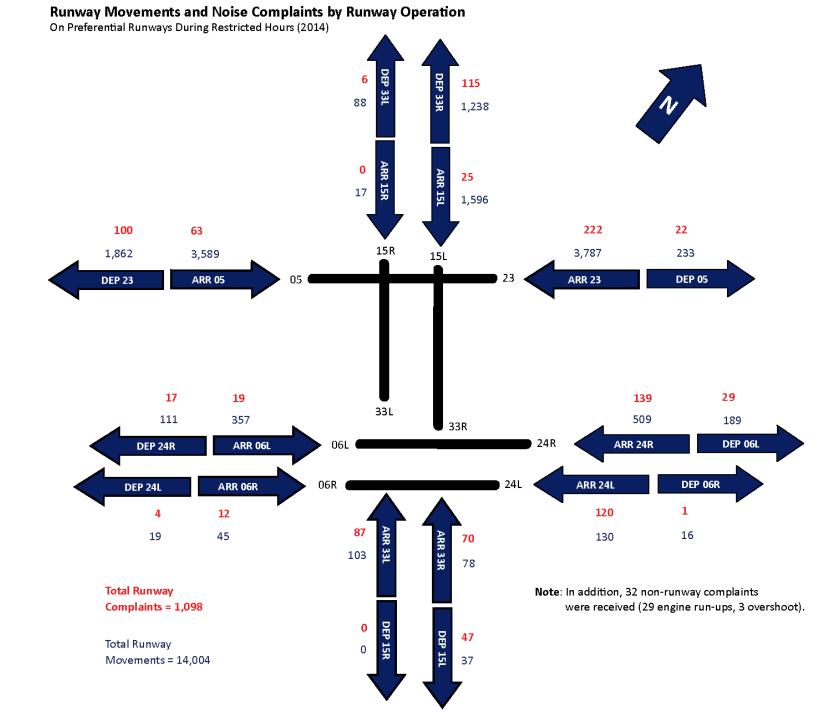

## **Noise Complaints and Callers**



## 2014 Complaints by Federal Riding.

| Federal Riding              | Complaints | Callers |
|-----------------------------|------------|---------|
| Bramalea - Gore - Malton    | 371        | 86      |
| Brampton West               | 69         | 27      |
| Brampton-Springdale         | 368        | 13      |
| Davenport                   | 157        | 4       |
| Don Valley East (Est)       | 4          | 2       |
| Don Valley West (Ouest)     | 1360       | 49      |
| Eglinton - Lawrence         | 438        | 25      |
| Etobicoke - Lakeshore       | 105        | 22      |
| Etobicoke Centre            | 3720       | 750     |
| Etobicoke North (Nord)      | 108        | 33      |
| Halton                      | 6          | 6       |
| Mis