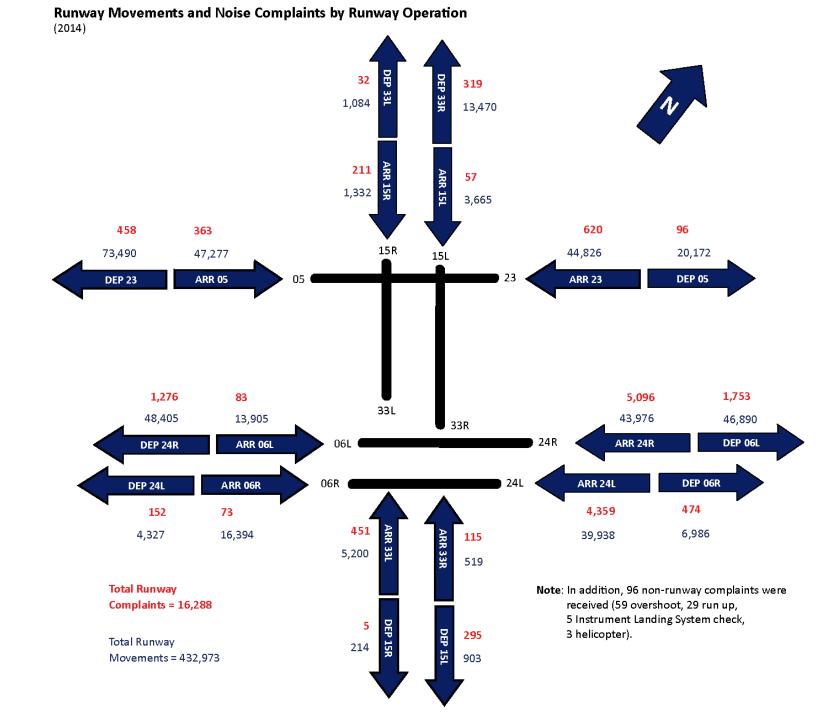

## **Noise Complaints and Callers**



## 2014 Complaints by Federal Riding.

| Federal Riding              | Complaints | Callers |
|-----------------------------|------------|---------|
| Bramalea - Gore - Malton    | 371        | 86      |
| Brampton West               | 69         | 27      |
| Brampton-Springdale         | 368        | 13      |
| Davenport                   | 157        | 4       |
| Don Valley East (Est)       | 4          | 2       |
| Don Valley West (Ouest)     | 1360       | 49      |
| Eglinton - Lawrence         | 438        | 25      |
| Etobicoke - Lakeshore       | 105        | 22      |
| Etobicoke Centre            | 3720       | 750     |
| Etobicoke North (Nord)      | 108        | 33      |
| Halton                      | 6          | 6       |
|