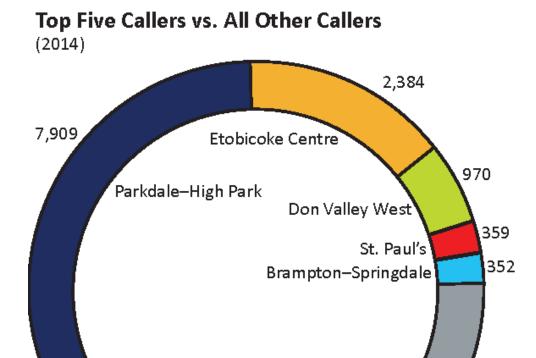

## **Top Five Callers vs. All Other Callers**

This chart shows the number of complaints made by our five most frequent callers, identified by location.

Others

4,410