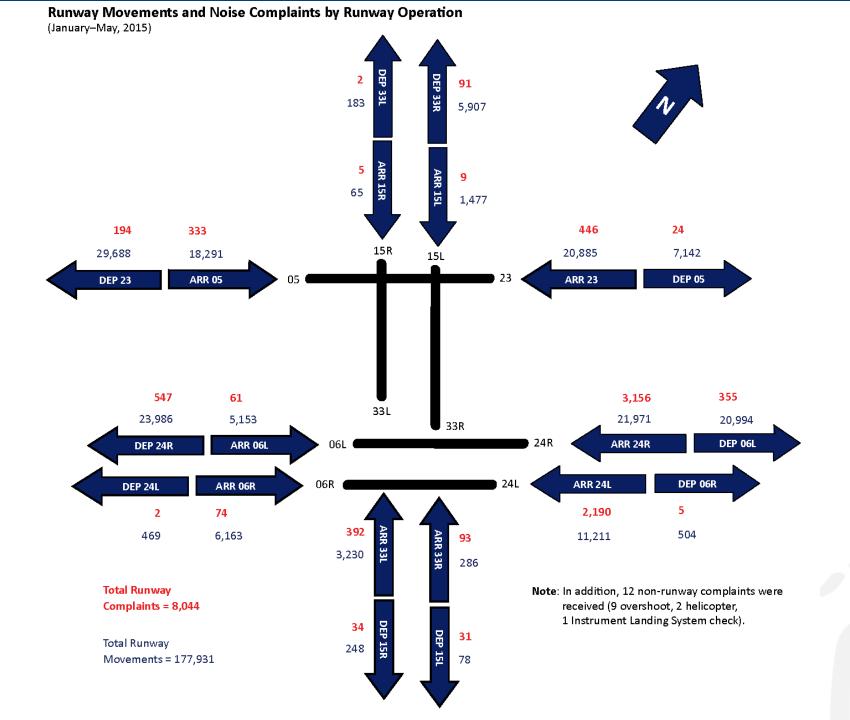

## Runway Movements and Noise Complaints by Runway Operation During Restricted Hours (January-May, 2015) DEP 33R 0 6 585 0 6 0 733 45 180 111 3 15R 829 2,027 67 1,647 15L DEP 05 **DEP 23 ARR 05** 05 ( ARR 23 5 9 3 42 33L 50 164 104 56 33R 24R 06L ARR 24R DEP 06L DEP 24R ARR 06L ARR 24L DEP 06R DEP 24L ARR 06R 06R 24L 0 9 0 1 60 ARR 33R 0 28 11 3 59 60 65 **Total Runway** Note: In addition, 2 non-runway complaints were Complaints = 585 received (overshoot). DEP 15R 0 Total Runway 0 Movements = 6,441