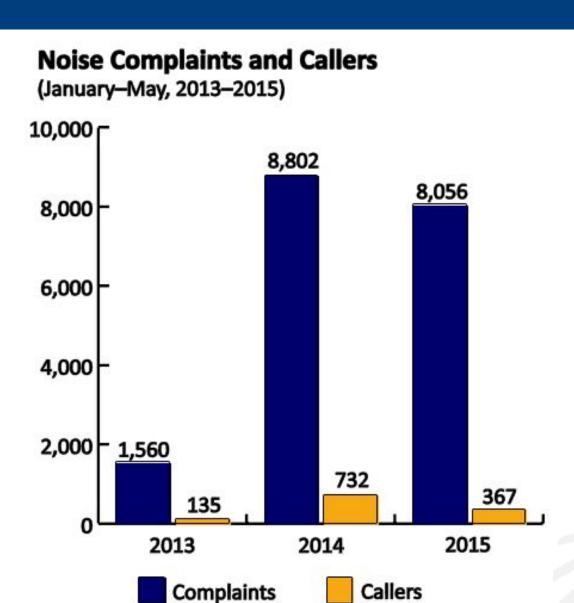

5 9 3 42 33L 50 164 104 56 33R 24R 06L ARR 24R DEP 06L DEP 24R ARR 06L ARR 24L DEP 06R DEP 24L ARR 06R 06R 24L 0 9 0 1 60 ARR 33R 0 28 11 3 59 60 65 **Total Runway** Note: In addition, 2 non-runway complaints were Complaints = 585 received (overshoot). DEP 15R 0 Total Runway 0 Movements = 6,441

## **Complaints and Callers by Month**

| 2015       | Jan   | Feb   | Mar   | Apr   | May   | Jun | Jul          | Aug | Sep | Oct | Nov | Dec |
|------------|-------|-------|-------|-------|-------|-----|--------------|-----|-----|-----|-----|-----|
| Complaints | 1,227 | 2,035 | 2,361 | 1,420 | 1,013 | -   | _            | _   | -   | _   | _   | -   |
| Callers    | 88    | 44    | 95    | 118   | 143   | -   | <del>-</del> | -   | -   | _   | -   | -   |

## **Noise Complaints and Callers**



## 2015 Complaints by Federal Riding.

|                             | Complaints | Callers |
|-----------------------------|------------|---------|
| Bramalea - Gore - Malton    | 66         | 6       |
| Brampton West               | 17         | 9       |
| Brampton-Springdale         | 7          | 1       |
| Davenport                   | 69         | 3       |
| Don Valley East             | 4          | 1       |
| Don Valley West             | 75         | 17      |
| Eglinton - Lawrence         | 64         | 4       |
| Etobicoke - Lakeshore       | 35         | 6       |
| Etobicoke Centre            | 1151       | 152     |
| Etobicoke North             | 10         | 8       |
| Halton                      | 272        | 22      |
| Mississauga East Cooksville | 16         |