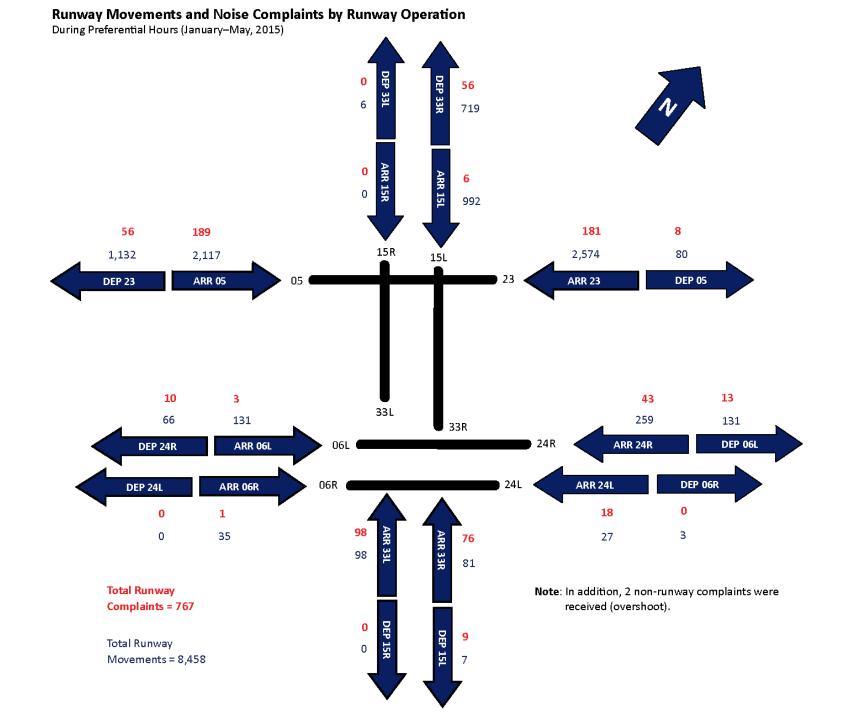

## Runway Movements and Noise Complaints by Runway Operation During Restricted Hours (January-May, 2015) DEP 33R 0 6 585 0 6 0 733 45 180 111 3 15R 829 2,027 67 1,647 15L DEP 05 **DEP 23 ARR 05** 05 ( ARR 23 5 9 3 42 33L 50 164 104 56 33R 24R 06L ARR 24R DEP 06L DEP 24R ARR 06L ARR 24L DEP 06R DEP 24L ARR 06R 06R 24L 0 9 0 1 60 ARR 33R 0 28 11 3 59 60 65 **Total Runway** Note: In addition, 2 non-runway complaints were Complaints = 585 received (overshoot). DEP 15R 0 Total Runway 0 Movements = 6,441