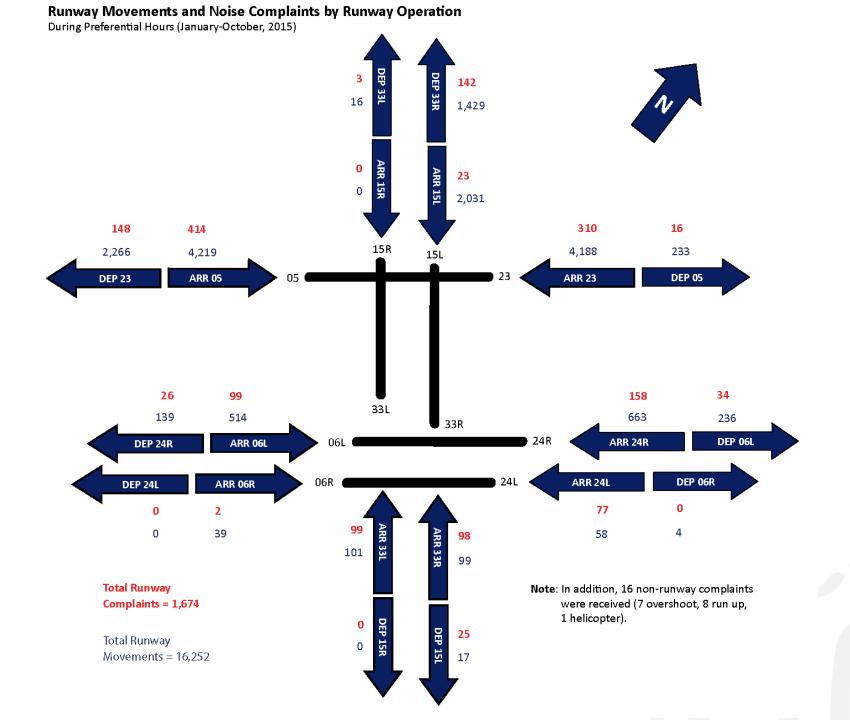

Runway Movements and Noise Complaints by Runway Operation During Restricted Hours (January-October, 2015) DEP 33R 119 16 1,189 ARR 15L 21 0 1,568 221 10 108 361 15R 3,303 197 1,645 3,341 15L 23 DEP 23 **ARR 05** 05 ARR 23 DEP 05 21 89 139 12 33L 102 438 462 86 33R ARR 24R 24R DEP 06L DEP 24R ARR 06L 06L ( 06R ARR 24L DEP 06R DEP 24L ARR 06R 0 1 64 0 ARR 33L 61 28 ARR 33R 3 0 33 60 81 **Total Runway** Note: In addition, 16 non-runway complaints Complaints = 1,334 were received (7 overshoot, 8 run up, 1 helicopter). DEP 15L 23 Total Runway 0 Movements = 12,568 16