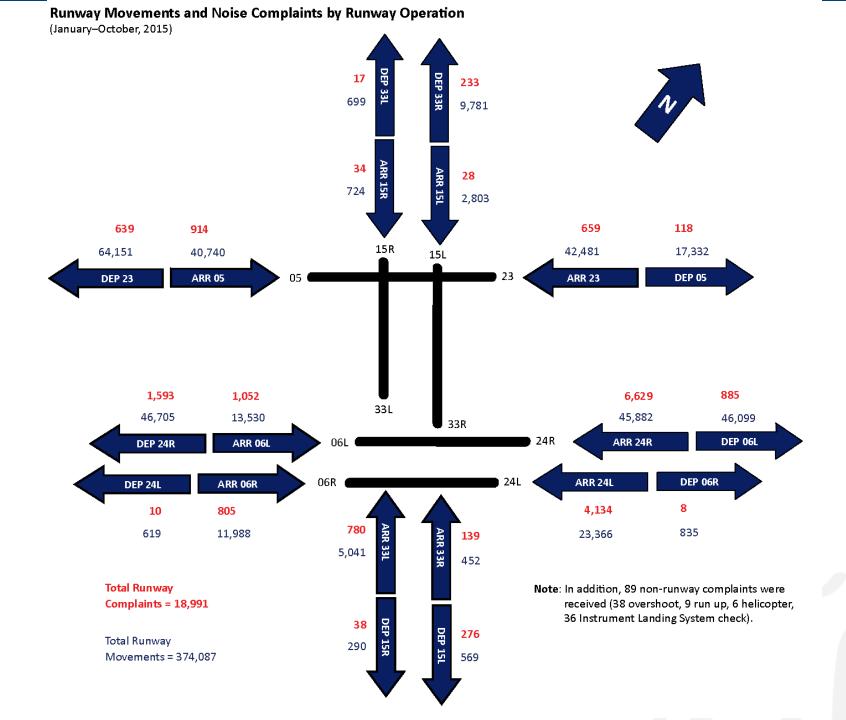

Runway Movements and Noise Complaints by Runway Operation During Restricted Hours (January-October, 2015) DEP 33R 119 16 1,189 ARR 15L 21 0 1,568 221 10 108 361 15R 3,303 197 1,645 3,341 15L 23 DEP 23 **ARR 05** 05 ARR 23 DEP 05 21 89 139 12 33L 102 438 462 86 33R ARR 24R 24R DEP 06L DEP 24R ARR 06L 06L ( 06R ARR 24L DEP 06R DEP 24L ARR 06R 0 1 64 0 ARR 33L 61 28 ARR 33R 3 0 33 60 81 **Total Runway** Note: In addition, 16 non-runway complaints Complaints = 1,334 were received (7 overshoot, 8 run up, 1 helicopter). DEP 15L 23 Total Runway 0 Movements = 12,568 16