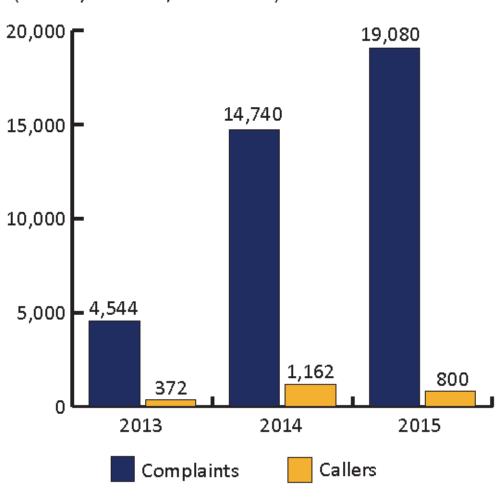

## **Noise Complaints and Callers**

## **Noise Complaints and Callers**

(January-October, 2013-2015)