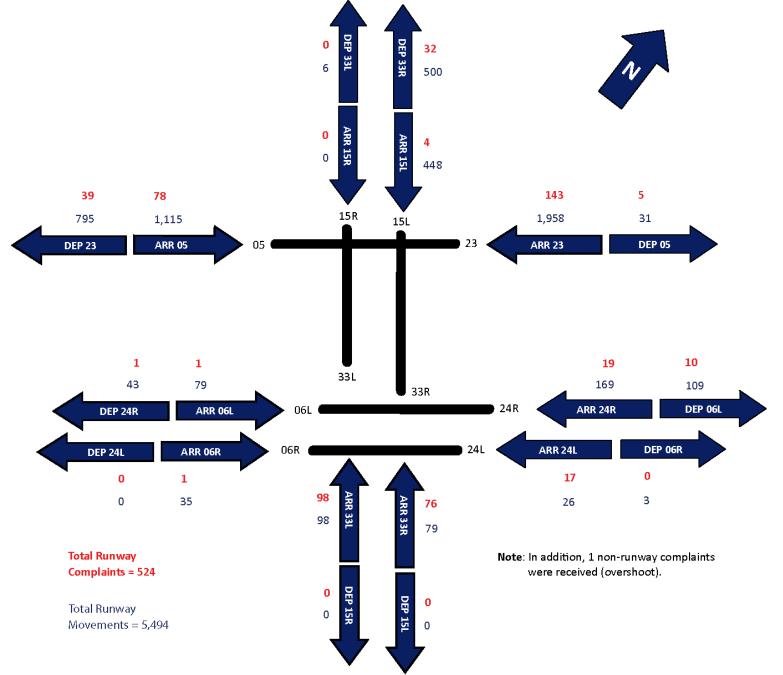

#### Runway Movements and Noise Complaints by Runway Operation

During Preferential Hours (January-March, 2015)