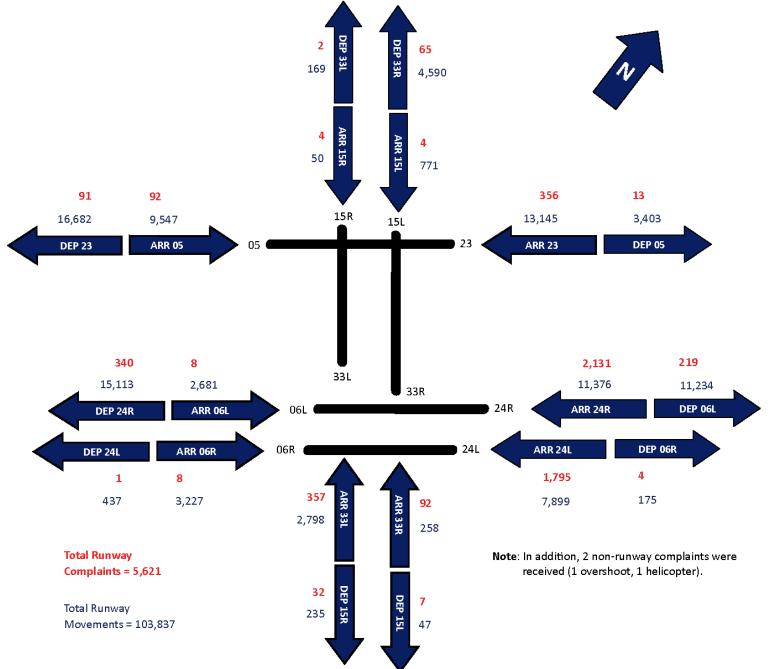

#### Runway Movements and Noise Complaints by Runway Operation

(January-March, 2015)