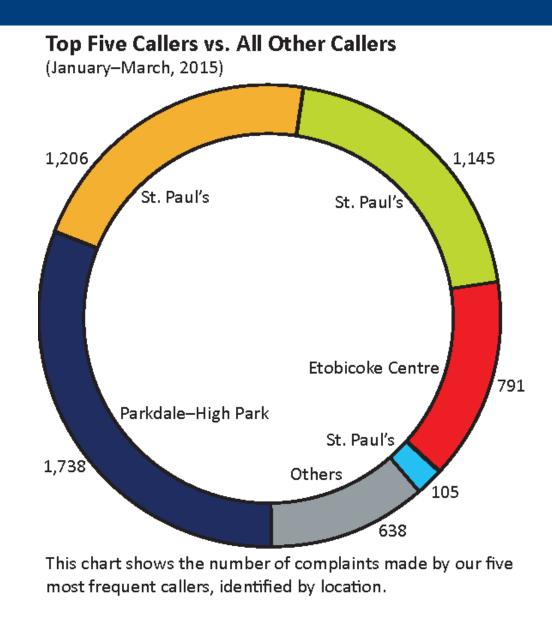

| 3       |
| Willowdale                | 4             | 1       |
| Vaughan                   | 4             | 3       |
| Mississauga-Streetsville  | 4             | 3       |
| York Centre               | 3             | 1       |
| Etobicoke North (Nord)    | 2             | 2       |
| Mississauga-Erindale      | 2             | 1       |
| Toronto-Danforth          | 2             | 2       |
| Wellington Halton Hills   | 2             | 2       |
| Don Valley East (Est)     | 1             | 1       |
| York South (Sud) - Westo  | 1             | 1       |
| Mississauga East (Est)    | 1             | 1       |
| Toronto Centre            | 1             | 1       |
| Total                     | 5 <b>6</b> 23 | 184     |



### **Top Five Callers vs. All Other Callers**