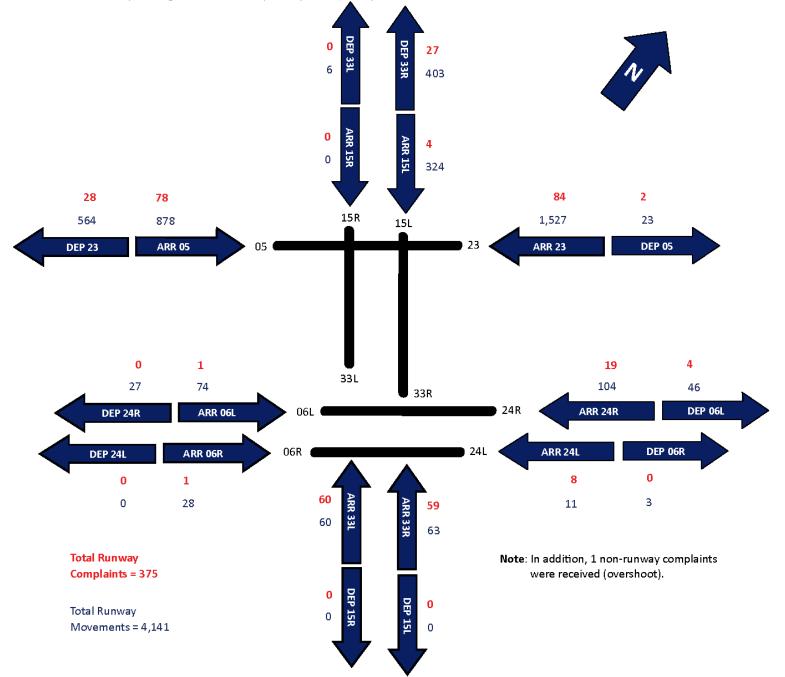

### Runway Movements and Noise Complaints by Runway Operation

On Preferential Runways During Restricted Hours (January-March, 2015)