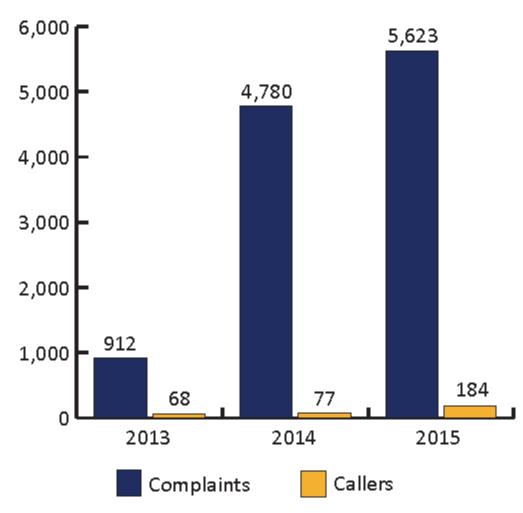

## **Noise Complaints and Callers**

**Noise Complaints and Callers** 

(January-March, 2013-2015)