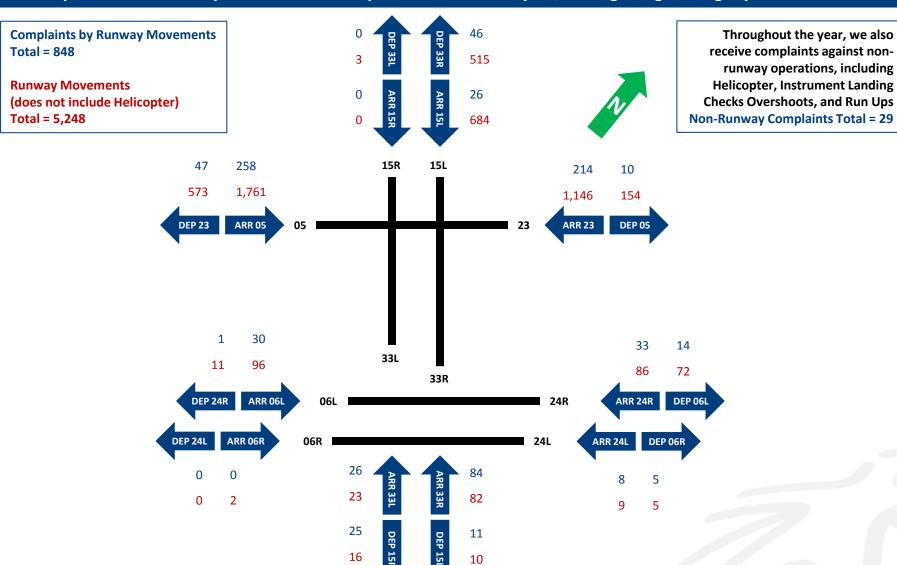

# Runway Movements & Complaints January to April 2016

Throughout the year, we also receive complaints against non-runway operations, including Helicopter, Instrument Landing Checks Overshoots, and Run Ups Non-Runway Complaints Total = 46