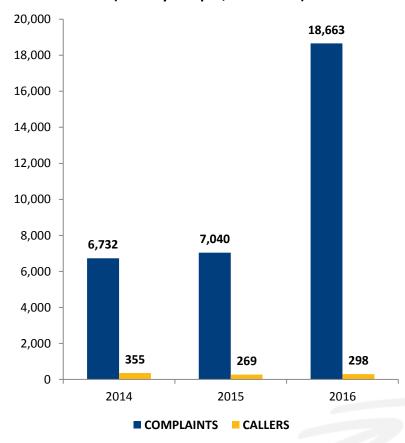

## **Noise Statistics Update**

# COMMUNITY ENVIRONMENT AND NOISE ADVISORY COMMITTEE UPDATE Toronto Pearson

## **Complaints & Callers**

# 2016 Complaints and Callers (By Month)

| MONTH     | COMPLAINTS | CALLERS |
|-----------|------------|---------|
| January   | 4,155      | 98      |
| February  | 5,232      | 96      |
| March     | 4,845      | 137     |
| April     | 4,431      | 145     |
| May       |            |         |
| June      |            |         |
| July      |            |         |
| August    |            |         |
| September |            |         |
| October   |            |         |
| November  |            |         |
| December  |            |         |

# Noise Complaints and Callers (January to April, 2014-2016)



# Complaints & Callers (Year to Date, By Forward Sortation Area (FSA))

| FSA | COMPLAINTS | <b>CALLERS</b> |
|-----|------------|----------------|
| L3P | 17         | 1              |
| L3T | 5          | 3              |
| L4H | 43         | 6              |
| L4J | 2          | 2              |
| L4K | 1          | 1              |
| L4L | 131        | 1              |
| L4T | 92         | 2              |
| L4W | 41         | 8              |
| L4X | 6          | 2              |
| L4Y | 2          | 1              |
| L4Z | 10         | 6              |
| L5G | 5          | 1              |
| L5J | 1          | 1              |
| L5M | 11         | 5              |
| L5N | 362        | 7              |
| L5R | 1          | 1              |
| L5W | 1          | 1              |
| L6