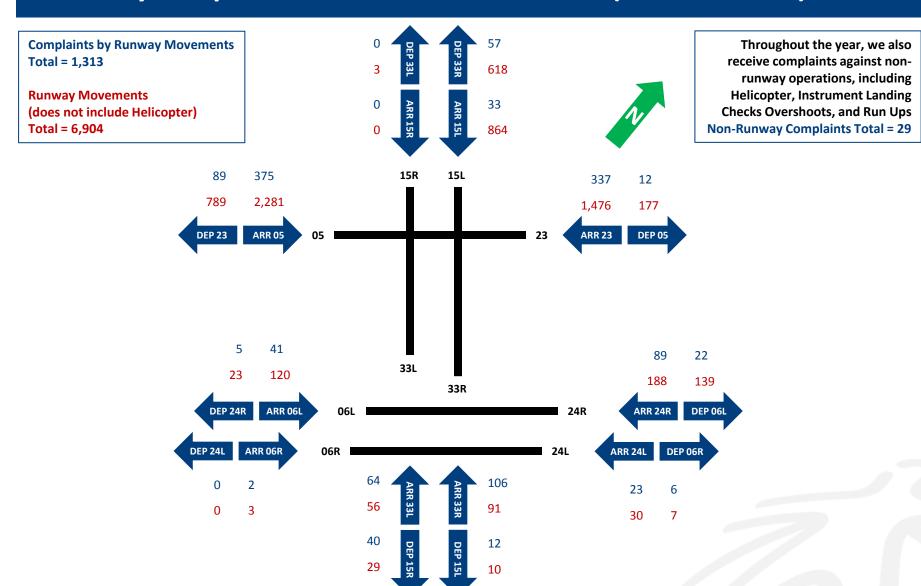

# Runway Movements & Complaints January to April 2016 – Preferential Hours (00:00 – 06:29)

# Runway Movements & Complaints January to April 2016 Restricted Hours (00:30 – 06:29)

\* Report reflects runway movements – complaints for calendar year, not night flight budget year