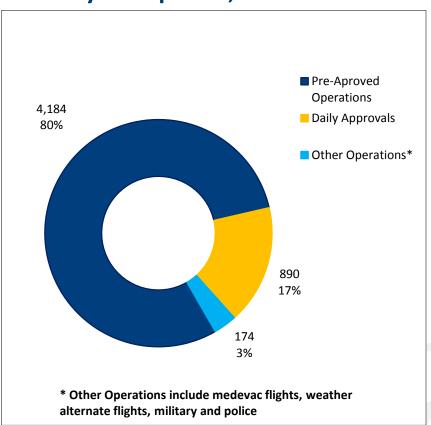

|
| Willowdale                  | 17         | 3       |
| York Centre                 | 7          | 3       |
| York South-Weston           | 2          | 2       |

# Runway Movements & Complaints January to April 2016



Throughout the year, we also receive complaints against non-runway operations, including Helicopter, Instrument Landing Checks Overshoots, and Run Ups Non-Runway Complaints Total = 46

# Runway Movements & Complaints January to April 2016 – Preferential Hours (00:00 – 06:29)



# Runway Movements & Complaints January to April 2016 Restricted Hours (00:30 – 06:29)

\* Report reflects runway movements – complaints for calendar year, not night flight budget year



## Restricted Hour Flights

#### November 1 – December 31, 2015



#### **January 1 – April 30, 2016**



## **Enforcement Investigations**

#### **Enforcement Investigations**

January- April 2014-2016



### **Operational Trials Updates**

#### **North South Early Jet Turns**

Certain small jet aircraft are permitted to turn to course shortly after takeoff on the east/west runways between 07:00 and 23:00.

- This is standard procedure since 2005.
- During the trial, early turns are also permitted on the north/south runways.

#### From March 3, 2008 to April 30, 2016

- 2, 527 eligible jet aircraft (18%) participated
- 10 complaints are attributed to this trial.

#### **Propeller Turns Extended Hours**

Propeller aircraft are permitted to turn to course shortly after takeoff from any runway between the hours of 07:00 and 23:00.

- This is standard procedure since the 1970s.
- During the tri