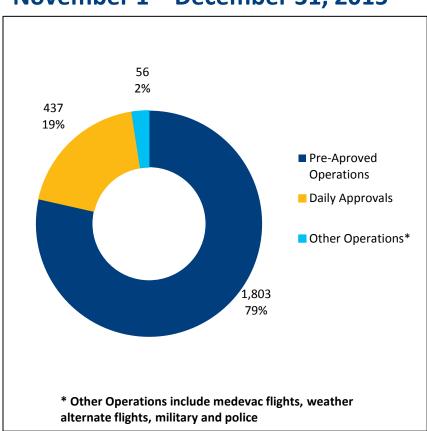

on-Halton Hills     | 305        | 9       |
| Willowdale                  | 17         | 3       |
| York Centre                 | 7          | 3       |
| York South-Weston           | 2          | 2       |

# Runway Movements & Complaints January to April 2016



Throughout the year, we also receive complaints against non-runway operations, including Helicopter, Instrument Landing Checks Overshoots, and Run Ups Non-Runway Complaints Total = 46

# Runway Movements & Complaints January to April 2016 – Preferential Hours (00:00 – 06:29)



# Runway Movements & Complaints January to April 2016 Restricted Hours (00:30 – 06:29)

\* Report reflects runway movements – complaints for calendar year, not night flight budget year



## Restricted Hour Flights

#### November 1 – December 31, 2015



#### **January 1 – April 30, 2016**



## **Enforcement Investigations**

#### **Enforcement Investigations**

January- April 2014-2016



### **Operational Trials Updates**

#### **North South Early Jet Turns**

Certain small jet aircraft are permitted to turn to course shortly after takeoff on the east/west runways between 07:00 and 23:00.

- This is standard procedure since 2005.
- During the trial, early turns are also permitted on the north/south runways.

#### From March 3, 2008 to April 30, 2016

- 2, 527 eligible jet aircraft (18%) participated
- 10 complaints are attributed to this trial.

#### **Propeller Turns Extended Hours**

Propeller aircraft are permitted to turn to course shortly after takeoff from any runway between the hours of 07:00 and 23:00.

- This is standard proc