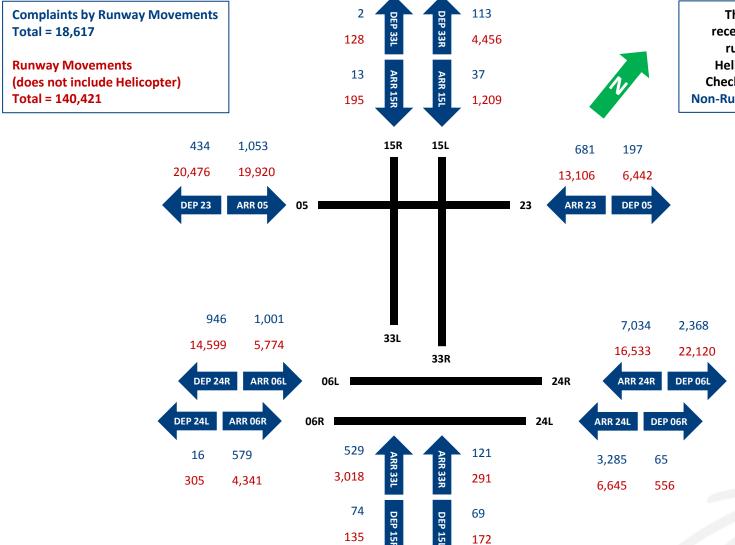

# Runway Movements & Complaints January to April 2016

Throughout the year, we also receive complaints against non-runway operations, including Helicopter, Instrument Landing Checks Overshoots, and Run Ups Non-Runway Complaints Total = 46