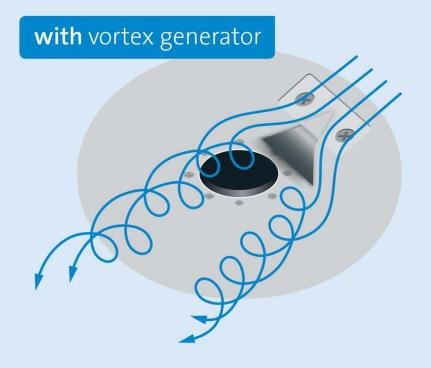

P Portugal                 |         |              |            |                    | •        |          |
| 20   | Deutsche Lufthansa           |         |              |            |                    |          |          |
| 21   | Eurowings                    |         |              |            |                    | •        |          |
| 22   | Saudi Arabian Airlines       |         |              |            |                    |          |          |
| 23   | Iberia                       |         |              |            |                    | •        |          |
| 24   | Qatar Airways                |         |              |            |                    |          | •        |



## **A320 Retrofit - Vortex Generator**

### Principle of the vortex generator





## **Next Steps**

 Evaluation of proposals from potential consultants underway

Consultant will conduct research and provide recommendations