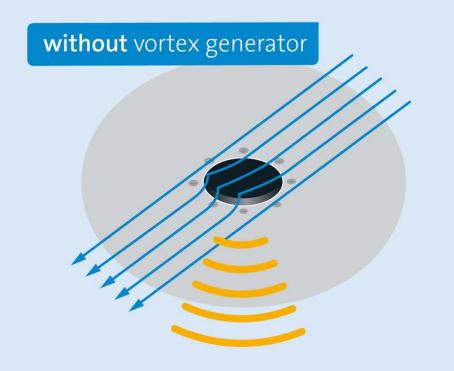

TAP Portugal                 |         |              |            |                    | •        |          |
| 20   | Deutsche Lufthansa           |         |              |            |                    |          |          |
| 21   | Eurowings                    |         |              |            |                    | •        |          |
| 22   | Saudi Arabian Airlines       |         |              |            |                    |          |          |
| 23   | Iberia                       |         |              |            |                    | •        |          |
| 24   | Qatar Airways                |         |              |            |                    |          | •        |



## **A320 Retrofit - Vortex Generator**

### Principle of the vortex generator





## **Next Steps**

 Evaluation of proposals from potential consultants underway

Consultant will conduct research and provide recommendations