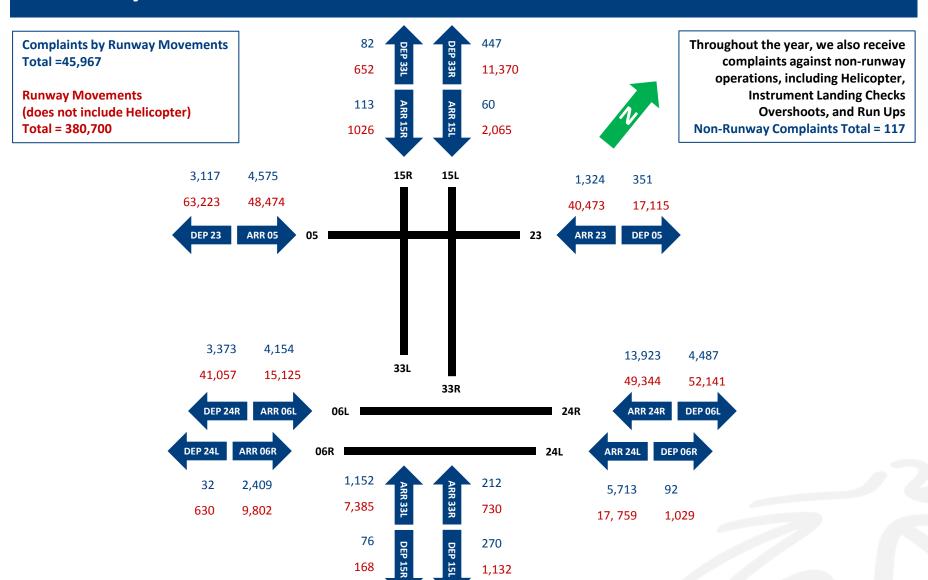

| Scarborough-Agincourt     | 1          | 1       |
| Scarborough-Guildwood     | 2          | 2       |
| Scarborough-Rouge Park    | 581        | 1       |
| Spadina-Fort York         | 1          | 1       |
| Thornhill                 | 10         | 8       |
| Toronto-Danforth          | 2          | 2       |
| Toronto-St.Paul's         | 913        | 19      |
| University-Rosedale       | 6          | 4       |
| Vaughan-Woodbridge        | 197        | 11      |
| Wellington-Halton Hills   | 4939       | 7       |
| Willowdale                | 46         | 23      |
| York Centre               | 15         | 5       |
| York South-Weston         | 3          | 3       |
| Total                     | 46084      | 818     |

# Runway Movements & Complaints January to October 2016



# Runway Movements & Complaints January to October 2016 – Preferential Hours (00:00 – 06:29)



## Runway Movements & Complaints January to October 2016 Restricted Hours (00:30 – 06:29)

\* Report reflects runway movements – complaints for calendar year, not night flight budget year



### **Restricted Hour Flights**

**January 1 – October 31, 2016** 



### **Enforcement Investigations**



#### **Operational Trials Updates**

#### **North South Early Jet Turns**

Certain small jet aircraft are permitted to turn to course shortly after takeoff on the east/west runways between 07:00 and 23:00.

- This is standard procedure since 2005.
- During the trial, early turns are also permitted on the north/south runways.

#### From March 3, 2008 to October 31, 2016

- 2, 605 eligible jet aircraft