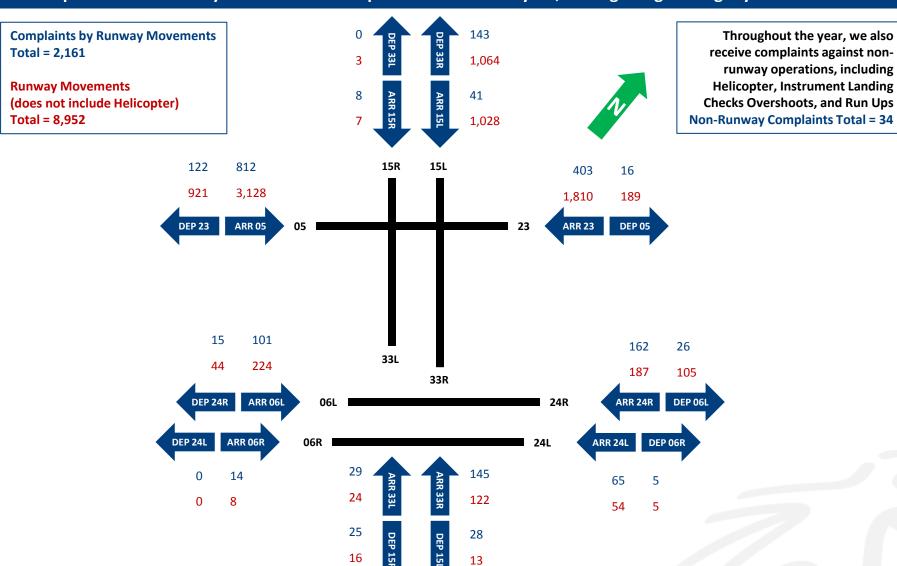

## Runway Movements & Complaints January to October 2016 Restricted Hours (00:30 – 06:29)

\* Report reflects runway movements – complaints for calendar year, not night flight budget year