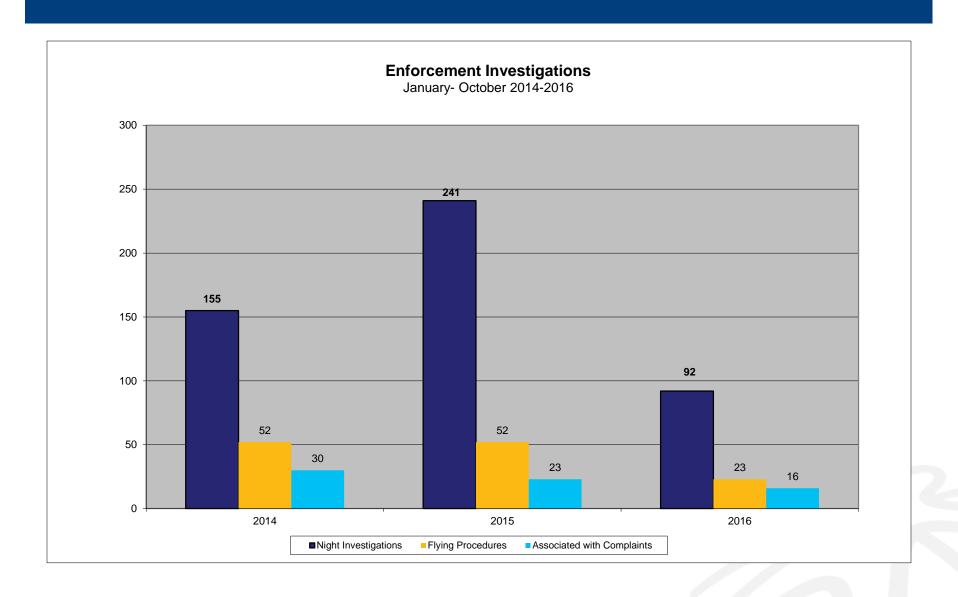

| 6          | 4       |
| Vaughan-Woodbridge        | 197        | 11      |
| Wellington-Halton Hills   | 4939       | 7       |
| Willowdale                | 46         | 23      |
| York Centre               | 15         | 5       |
| York South-Weston         | 3          | 3       |
| Total                     | 46084      | 818     |

# Runway Movements & Complaints January to October 2016



# Runway Movements & Complaints January to October 2016 – Preferential Hours (00:00 – 06:29)



## Runway Movements & Complaints January to October 2016 Restricted Hours (00:30 – 06:29)

\* Report reflects runway movements – complaints for calendar year, not night flight budget year



### **Restricted Hour Flights**

**January 1 – October 31, 2016** 



### **Enforcement Investigations**



#### **Operational Trials Updates**

#### **North South Early Jet Turns**

Certain small jet aircraft are permitted to turn to course shortly after takeoff on the east/west runways between 07:00 and 23:00.

- This is standard procedure since 2005.
- During the trial, early turns are also permitted on the north/south runways.

#### From March 3, 2008 to October 31, 2016

- 2, 605 eligible jet aircraft (18%) participated
- 10 complaints are attributed to this trial.

#### **Propeller Turns Extended Hours**

Propeller aircraft are permitted to turn to course shortly after takeoff from any runway between the hours of 07:00 and 23:00.

- This is standard procedure since the 1970s.
- During the trial, prop turns are also permitted from 06:30 until 23:30.

#### From March 3, 2008 to October 31,