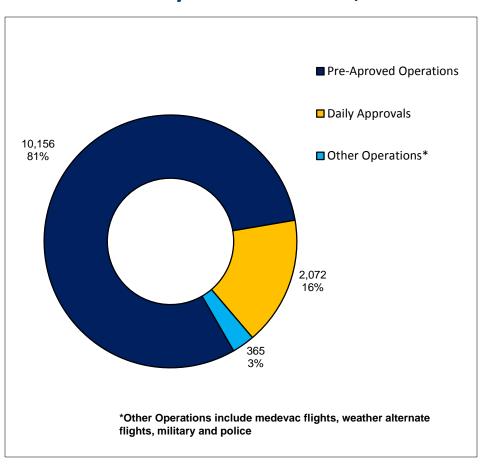

| 19      |
| University-Rosedale       | 6          | 4       |
| Vaughan-Woodbridge        | 197        | 11      |
| Wellington-Halton Hills   | 4939       | 7       |
| Willowdale                | 46         | 23      |
| York Centre               | 15         | 5       |
| York South-Weston         | 3          | 3       |
| Total                     | 46084      | 818     |

# Runway Movements & Complaints January to October 2016



# Runway Movements & Complaints January to October 2016 – Preferential Hours (00:00 – 06:29)



## Runway Movements & Complaints January to October 2016 Restricted Hours (00:30 – 06:29)

\* Report reflects runway movements – complaints for calendar year, not night flight budget year



### **Restricted Hour Flights**

**January 1 – October 31, 2016** 



### **Enforcement Investigations**



#### **Operational Trials Updates**

#### **North South Early Jet Turns**

Certain small jet aircraft are permitted to turn to course shortly after takeoff on the east/west runways between 07:00 and 23:00.

- This is standard procedure since 2005.
- During the trial, early turns are also permitted on the north/south runways.

#### From March 3, 2008 to October 31, 2016

- 2, 605 eligible jet aircraft (18%) participated
- 10 complaints are attributed to this trial.

#### **Propeller Turns Extended Hours**

Propeller aircraft are permitted to turn to course shortly after takeoff from any runway between the hours of 07:00 and 23:00.

- This is standard procedure since the 1970s.
- During the trial, prop turns are also permitted from 06:30 until 23:30.