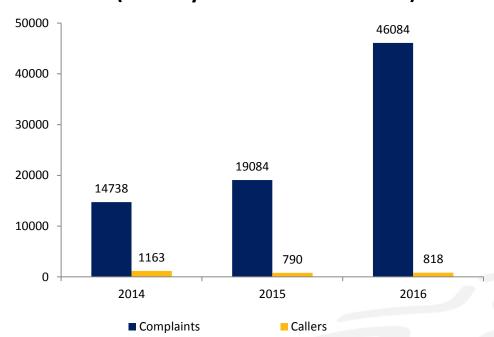

### **Noise Statistics Update**

# COMMUNITY ENVIRONMENT AND NOISE ADVISORY COMMITTEE UPDATE Toronto Pearson

### **Complaints & Callers**

2016 Complaints and Callers (By Month)

| MONTH     | COMPLAINTS | CALLERS |
|-----------|------------|---------|
| January   | 4,155      | 98      |
| February  | 5,232      | 96      |
| March     | 4,845      | 137     |
| April     | 4,431      | 145     |
| May       | 4,972      | 168     |
| June      | 3,843      | 195     |
| July      | 6,317      | 159     |
| August    | 5248       | 200     |
| September | 4175       | 201     |
| October   | 2866       | 162     |
| November  |            |         |
| December  |            |         |

### **Noise Complaints and Callers** (January - October 2014-2016)



# Complaints & Callers [Year to Date, By Forward Sortation Area (FSA)]

| FSA | COMPLAINTS | CALLERS |
|-----|------------|---------|
| L0G | 2          | 2       |
| LOP | 11         | 2       |
| L3P | 857        | 1       |
| L3R | 2          | 1       |
| L3T | 9          | 5       |
| L4C | 1          | 1       |
| L4H | 87         | 19      |
| L4J | 4          | 4       |
| L4K | 2          | 2       |
| L4L | 189        | 4       |
| L4T | 143        | 6       |
| L4W | 159        | 29      |
| L4X | 15         | 5       |
| L4Y | 32         | 5       |
| L4Z | 63         | 17      |
| L5C | 1          | 1       |
| L5E | 3          | 1       |
| L5G | 14         | 2       |
| L5H | 3          | 1       |
| L5J | 11         | 5       |
| L5L | 2          | 2       |
| L5M | 64