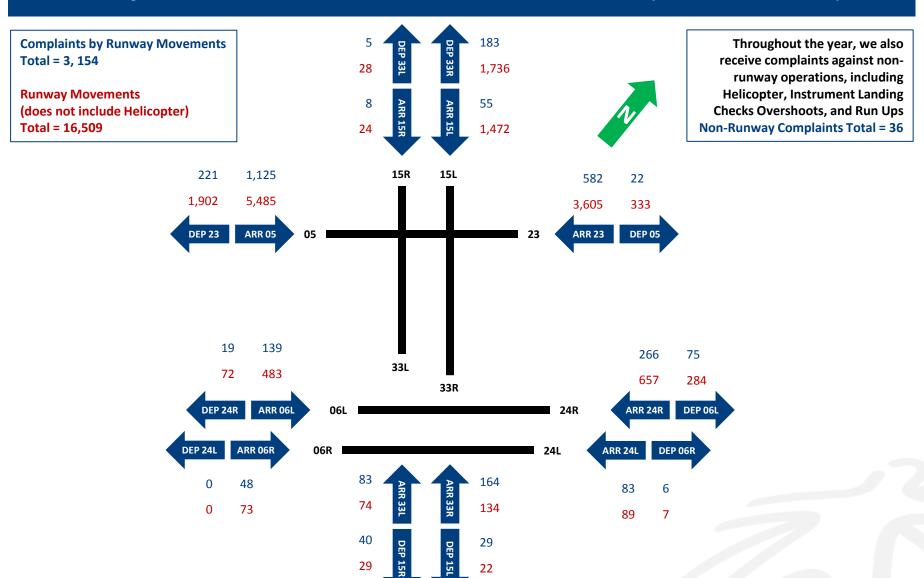

# Runway Movements & Complaints January to October 2016 – Preferential Hours (00:00 – 06:29)