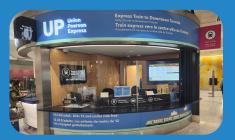

#### Step 1

Exiting baggage claim, locate the Union Pearson Express service counter in Terminal 1, adjacent to the international arrivals hall.