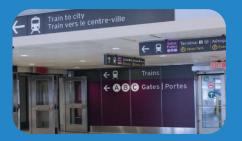

## Welcome to Toronto!

# Terminal 1 Arrivals Directions to UP Express Pearson Station

#### Follow this sign:

Train to City Train vers le centre-ville

#### Step 2



Either take the escalator to the right of the UP Express service counter (to Level 2, and turn right),



Or the elevators located along the back wall next to connecting Arrivals Hall. Press "2" for Level 2, and follow signs Train to City.

#### Step 1



Exiting baggage claim, locate the Union Pearson Express service counter in Terminal 1, adjacent to the international arrivals hall.

### Step 3



Enter the walkway leading to the parking garage Level 5 and stay to the left.

#### Step 4



Turn left at the end of the walkway (before entering the garage), and follow the signs for "Train to City".





Take the escalators up to the Terminal Link train and UP station/platform. An elevator adjacent to the escalator is also available.

#### Step 6



UP Express station platform is conveniently located just a few steps passed the Terminal Link train. Please have your ticket ready before boarding the train.



**upexpress.com** 1.844.GET.ON.UP (438.6687) TTY: #711 or call 1.800.855.0511