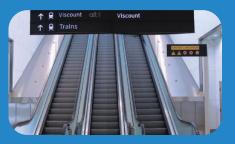

#### Step 4

Turn left at the end of the walkway (before entering the garage), and follow the signs for "Train to City".

Take the escalators up to the Terminal Link train and UP station/platform. An elevator adjacent to the escalator is also available.