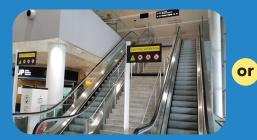

#### Step 2

Either take the escalator to the right of the UP Express service counter (to Level 2, and turn right),

Or the elevators located along the back wall next to connecting Arrivals Hall. Press "2" for Level 2, and follow signs Train to City.