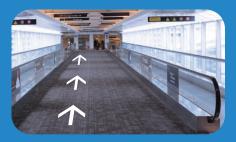

### Step 3

Enter the walkway leading to the parking garage Level 5 and stay to the left.