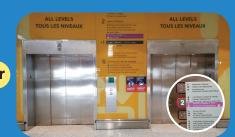

#### Step 2

Either take the escalator to the right of the UP Express service counter (to Level 2, and turn right),

Or the elevators located along the back wall next to connecting Arrivals Hall. Press "2" for Level 2, and follow signs Train to City.