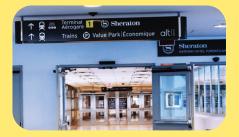

#### Follow this sign:

Train to City Train vers le centre-ville The UP Express Station is in Terminal 1. Get there by taking the FREE Terminal Link Train.