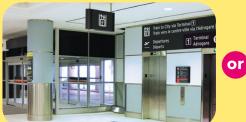

#### Follow this sign:

Train to City Train vers le centre-ville The UP Express Station is in Terminal 1. Get there by taking the FREE Terminal Link Train.

#### Step 1

Elevator: Follow the train icon above and "Train to City" signage. Take the elevator, near door "D", to level 3.

Escalator: Or, if you prefer, take the escalator located near door "F". Keep to your right and you'll come to a second set of escalators that will take you to level 3.