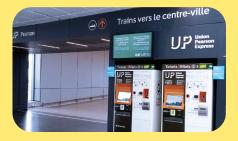

#### Step 4

Take the FREE blue Terminal Link train (2-8 minutes) to Terminal 1 and the UP Express Station.

Step 5

Once you arrive at Terminal 1, the UP Express platform is conveniently located beside Terminal Link Train. Please have your ticket ready before boarding the train.