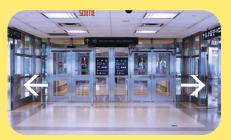

### Step 3

Either take the elevator to the left, or the escalator to the right, to reach the Terminal Link train platform.

#### Step 4

Take the FREE blue Terminal Link train (2-8 minutes) to Terminal 1 and the UP Express Station.

Step 5

Once you arrive at Terminal 1, the UP Express platform is conveniently located beside Terminal Link Train. Please have your ticket ready before boarding the train.