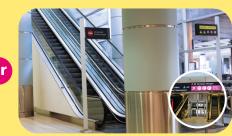

#### Step 1

Elevator: Follow the train icon above and "Train to City" signage. Take the elevator, near door "D", to level 3.

Escalator: Or, if you prefer, take the escalator located near door "F". Keep to your right and you'll come to a second set of escalators that will take you to level 3.